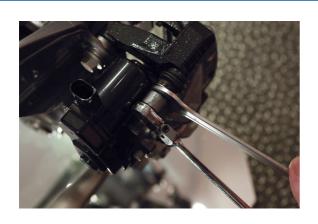

## **Ultra Thin Open Ended Spanner Set 4pc**

Double ended, ultra-thin open-ended spanner set in a range of larger sizes, 18mm to 24mm, ideal when space is restricted. Useful for a wide range of automotive applications including freeing gland nuts on shaft and pipe fittings and undoing slim lock nuts. A beautifully balanced and finished set, manufactured from chrome vanadium, designed for professional use.