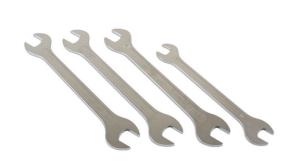

## **Ultra Thin Open Ended Spanner Set 4pc**

Double ended, ultra-thin open-ended spanner set in a range of larger sizes, 18mm to 24mm, ideal when space is restricted. Useful for a wide range of automotive applications including freeing gland nuts on shaft and pipe fittings and undoing slim lock nuts. A beautifully balanced and finished set, manufactured from chrome vanadium, designed for professional use.

## **Additional Information**

- Sizes: 18 x 19mm (4.5mm thick); 20 x 22mm (5.5mm thick); 21 x 23mm (5.1mm thick); 22 x 24mm (5.4mm thick).
- · Ideal for areas of poor access & undoing slim lock nuts.
- Manufactured from chrome vanadium with satin finish.
- · High quality set designed for professional use.
- Set of smaller sizes available, please see Laser Part No. 6788.